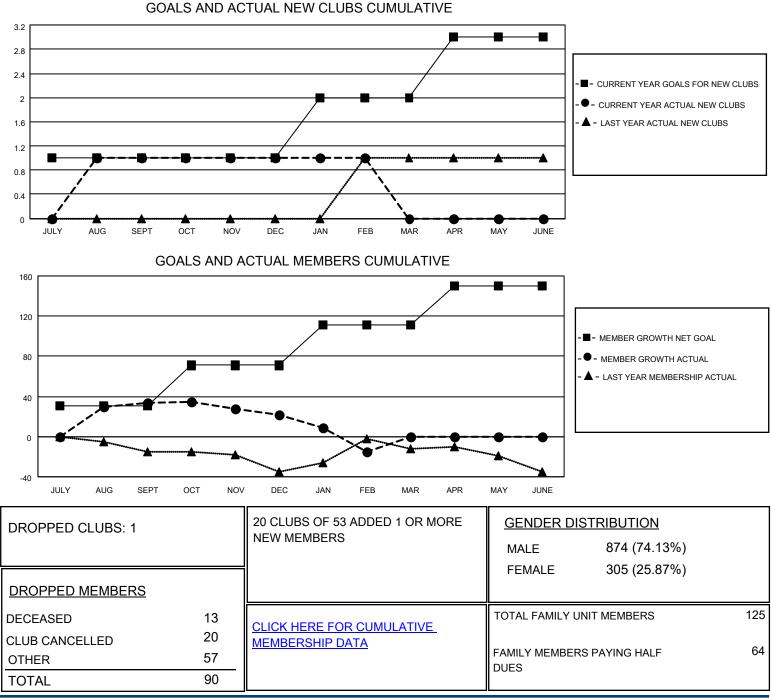

## LOCATION NORTH DAKOTA

**District 5 NE** 

Results as of: 2/28/2021

| Clubs                 |               |           |               | Members               |                        |                         |                                                    |
|-----------------------|---------------|-----------|---------------|-----------------------|------------------------|-------------------------|----------------------------------------------------|
| RESULTS FOR 2020-2021 |               |           |               | RESULTS FOR 2020-2021 |                        |                         |                                                    |
| QUARTER               | NEW CLUB GOAL | NEW CLUBS | DROPPED CLUBS | QUARTER MEME          | BER GROWTH NET<br>GOAL | MEMBER GROWTH<br>ACTUAL | DROPPED<br>MEMBERS ACTUAL<br>(including transfers) |
| JULY/AUG/SEPT         | 1             | 1         | 0             | JULY/AUG/SEPT         | 31                     | 63                      | 23                                                 |
| OCT/NOV/DEC           | 0             | 0         | 0             | OCT/NOV/DEC           | 40                     | 12                      | 23                                                 |
| JAN/FEB/MAR           | 1             | 0         | 1             | JAN/FEB/MAR           | 40                     | 7                       | 44                                                 |
| APR/MAY/JUNE          | 1             | 0         | 0             | APR/MAY/JUNE          | 39                     | 0                       | 0                                                  |